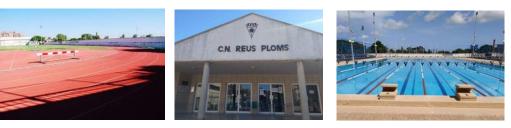

## WHAT DOES THE MEMBERSHIP FEE INCLUDE??

- Gym (fitness room and bodybuilding room). 16 years and up, and accompanied minors.
- Swimming pools. 14 years and up, and accompanied minors.
- Athletics track.
- Restaurant. -
- Other spaces.
- A. Activities:
  - Hapkido adults.
- B. Services:
  - Directed activities+18€/month
  - Swimming lessons: from +17€/month
  - Personal Trainer: from +15€/session
  - Parties and birthdays: from 13€/kid
  - Physiotherapy: from 25€/session
  - rental of paddle courts from 2€/person
  - Running: from +15€/mes
- C. Sports sections:

### TIMETABLES OF THE SPORTS FACILITIES

From Monday to Friday: Saturdays: Sundays and holidays:

From 07:00 a 22:00 h. From 08:00 a 14:00 h. From 09:00 a 14:00 h.